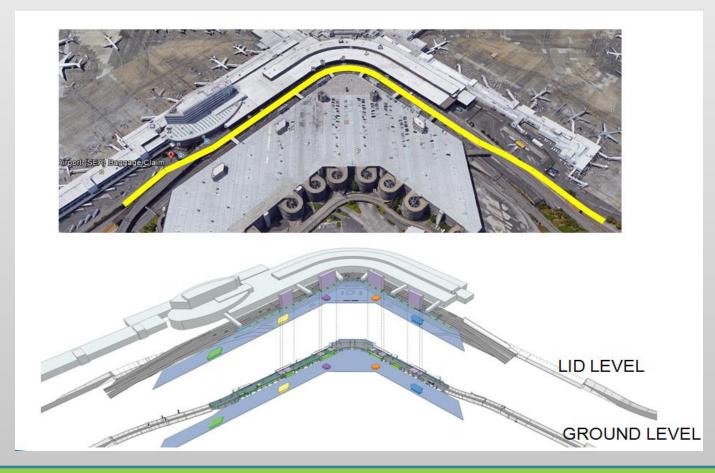

#### Seismic Upgrades CIP 102112

**Tunnel Views** 

**Project Location** 

**OVERALL SERVICE TUNNEL** 

**Project Phasing** 

- Original work scope included the tunnel but not the Central Loading Dock area (zone 5 on map)
- Seismic modeling exposed issues in the previously retrofit loading dock area
- Adding this area will bring the entire tunnel up to current seismic code