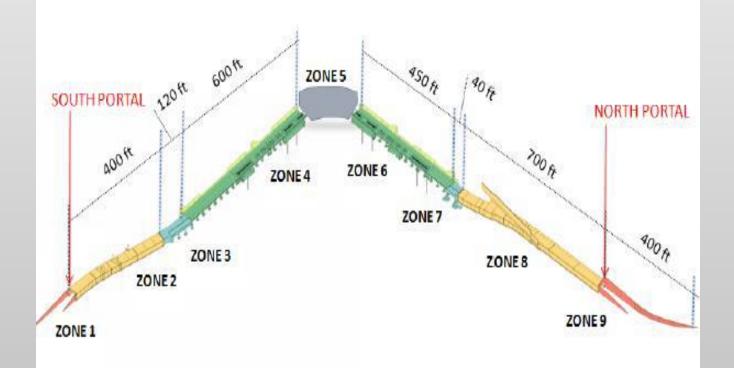

#### Seismic Upgrades CIP 102112

**Tunnel Views** 

**Project Location** 

**OVERALL SERVICE TUNNEL** 

**Project Phasing** 

- Original work scope included the tunnel but not the Central Loading Dock area (zone 5 on map)
- Seismic modeling exposed issues in the previously retrofit loading dock area
- Adding this area will bring the entire tunnel up to current seismic code

- Costs have risen:
  - Original authorization \$27.9M
  - Central Loading Dock \$ 3.2M
  - Cost escalation and \$ 2.4M
    - impact mitigation
- Revised Total Cost

\$33.5M

Loading Dock Area