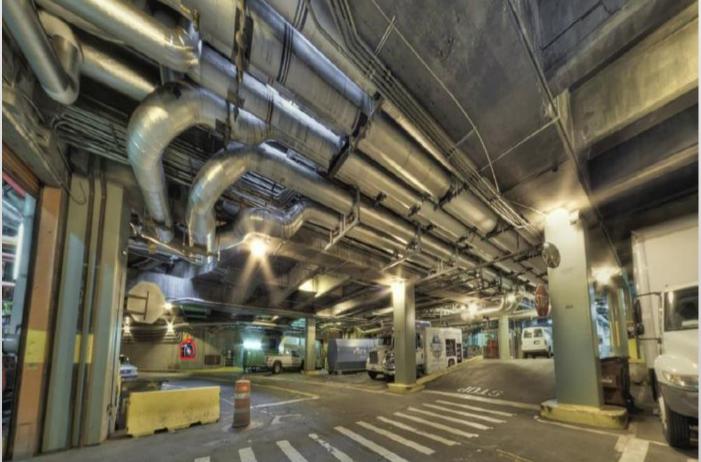

#### Seismic Upgrades CIP 102112

**Tunnel Views** 

**Project Location** 

**OVERALL SERVICE TUNNEL** 

**Project Phasing** 

- Original work scope included the tunnel but not the Central Loading Dock area (zone 5 on map)
- Seismic modeling exposed issues in the previously retrofit loading dock area
- Adding this area will bring the entire tunnel up to current seismic code

- Costs have risen:
  - Original authorization \$27.9M
  - Central Loading Dock \$ 3.2M
  - Cost escalation and \$ 2.4M
    - impact mitigation
- Revised Total Cost

\$33.5M

Loading Dock Area