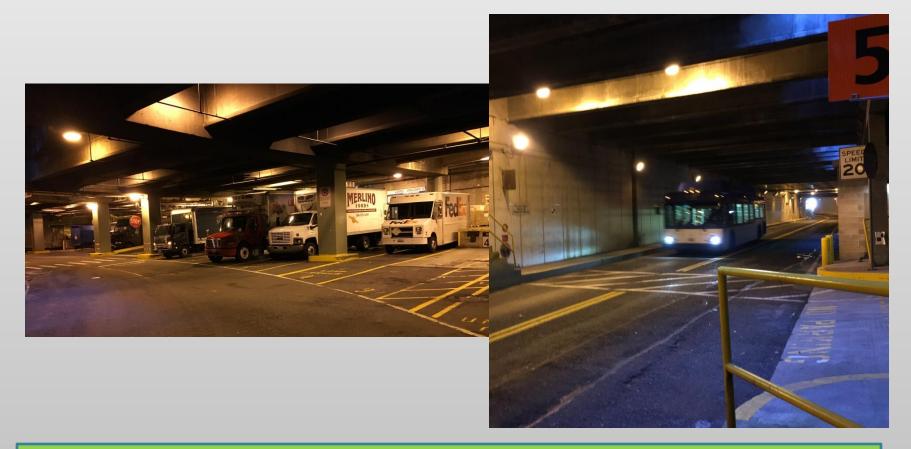

#### Seismic Upgrades CIP 102112

**Tunnel Views** 

**Project Location** 

**OVERALL SERVICE TUNNEL** 

**Project Phasing** 

- Original work scope included the tunnel but not the Central Loading Dock area (zone 5 on map)
- Seismic modeling exposed issues in the previously retrofit loading dock area
- Adding this area will bring the entire tunnel up to current seismic code